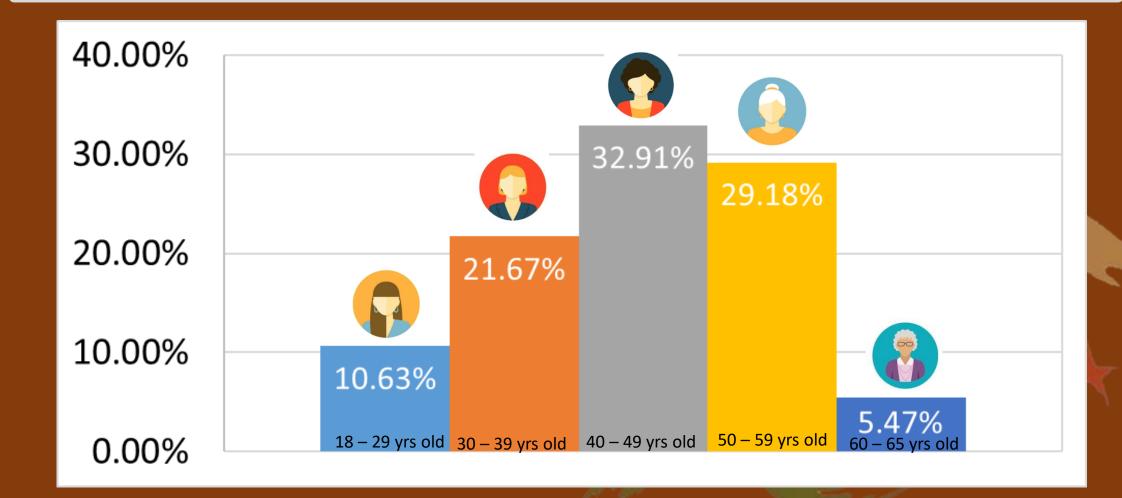

# KASAGANA-KA Mutual Benefit Association, Inc.

Performance Report

As of December 2019

### Financial Outlook



# Membership

2019 Plan



60,000

Output



46,846

Inforce



9,526

Lapsed



56,372

Total

## Covered Lives



# Membership



### Member Flow



**New members** 

18,250



**Resigned members** 

17,710

# Resignation/Termination







# Resignation/Termination



# Length of Membership



# Aging



# **BLIP Claims**



## Percentage of Claims



### Distribution of Claims





# Causes of Death

|   | TOP 5             |     |   |
|---|-------------------|-----|---|
|   | Cardiovascular    | 856 | 1 |
|   | Respiratory       | 328 | 2 |
|   | Hematological     | 203 | 3 |
| - | Neurological      | 154 | 4 |
|   | Gastro Intestinal | 89  | 5 |

# **CLIP Enrollment**





# CLIP Claims





### Hospital Income Insurance Plan

Enrollment

14,782

Number of Claims

31

Premium
Php 3,695,601

Amount of Claims
Php 49,600

Note: Start of HIIP January 2019



### Other Products / Services



K-Kalinga



K-Bente



Calamity Assistance



**KJSP** 

# K-Kalinga

#### Enrollment







### K-Bente

#### **Enrollment**







### K-Bente Claims





First Life Claims



# Calamity Assistance