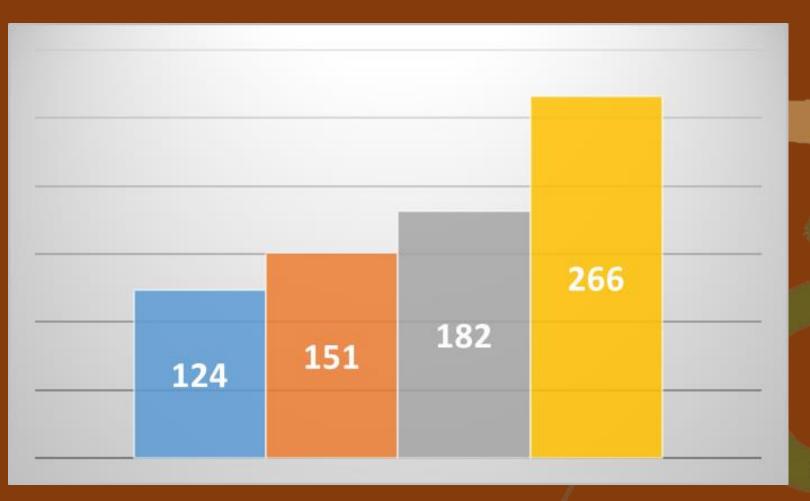

# Kuya Jun Scholarship Program

| Year      | TOTAL | Allowance Released |
|-----------|-------|--------------------|
| 2007-2015 |       | 2,405,231.00       |
| 2016      | 100   | 598,490            |
| 2017      | 100   | 580,000            |
| 2018      | 101   | 590,000            |
| 2019      | 131   | 680,000            |
| TOTAL     |       | 4,853,721.00       |