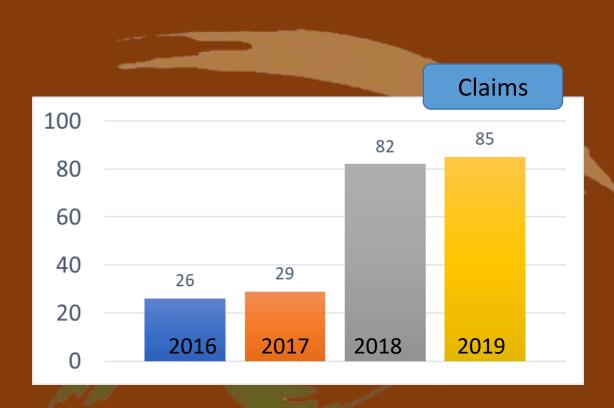

s** 

17,710

# Resignation/Termination







# Resignation/Termination



# Length of Membership



# Aging



# **BLIP Claims**



## Percentage of Claims



### Distribution of Claims





# Causes of Death

|   | TOP 5             |     |   |
|---|-------------------|-----|---|
|   | Cardiovascular    | 856 | 1 |
|   | Respiratory       | 328 | 2 |
|   | Hematological     | 203 | 3 |
| - | Neurological      | 154 | 4 |
|   | Gastro Intestinal | 89  | 5 |

# **CLIP Enrollment**





# CLIP Claims





### Hospital Income Insurance Plan

Enrollment

14,782

Number of Claims

31

Premium
Php 3,695,601

Amount of Claims
Php 49,600

Note: Start of HIIP January 2019



### Other Products / Services



K-Kalinga



K-Bente



Calamity Assistance



**KJSP** 

# K-Kalinga

#### Enrollment







### K-Bente

#### **Enrollment**







### K-Bente Claims





First Life Claims



# Calamity Assistance



600,000.00
500,000.00
400,000.00
300,000.00
200,000.00
100,000.00

84,000.00
93,000.00
2018
2019

Number of Assistance

**Amount Released** 



# Kuya Jun Scholarship Program

| Year      | TOTAL | Allowance Released |
|-----------|-------|--------------------|
| 2007-2015 |       | 2,405,231.00       |
| 2016      | 100   | 598,490            |
| 2017      | 100   | 580,000            |
| 2018      | 101   | 590,000            |
| 2019      | 131   | 680,000            |
| TOTAL     |       | 4,853,721.00       |





**High School** 

### Philhealth Enrollment



Coverage

January – December 2019: 1,584

April – December 2019:

1,650

66

**Total** 

Premium paid: Php 3,920,4