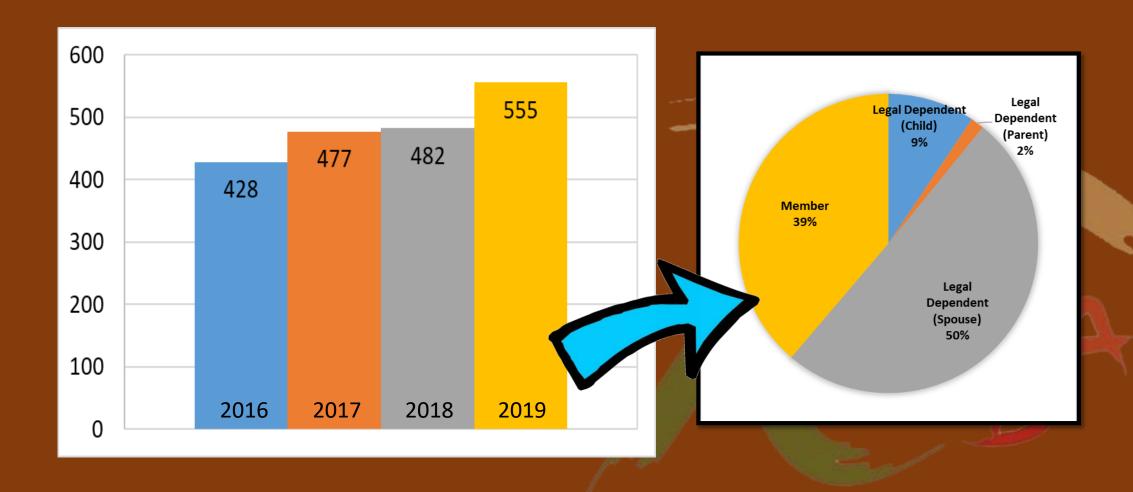

# KASAGANA-KA Mutual Benefit Association, Inc.

Performance Report

As of December 2019

### Financial Outlook



# Membership

2019 Plan



60,000

Output



46,846

Inforce



9,526

Lapsed



56,372

Total

## Covered Lives



# Membership



### Member Flow



**New members** 

18,250



**Resigned members** 

17,710

# Resignation/Termination







# Resignation/Termination



# Length of Membership



# Aging



# **BLIP Claims**



## Percentage of Claims



### Distribution of Claims





# Causes of Death

|   | TOP 5             |     |   |
|---|-------------------|-----|---|
|   | Cardiovascular    | 856 | 1 |
|   | Respiratory       | 328 | 2 |
|   | Hematological     | 203 | 3 |
| - | Neurological      | 154 | 4 |
|   | Gastro Intestinal | 89  | 5 |

# **CLIP Enrollment**





# CLIP Claims





### Hospital Income Insurance Plan

Enrollment

14,782

Number of Claims

31

Premium
Php 3,695,601

Amount of Claims
Php 49,600

Note: Start of HIIP January 2019



### Other Products / Services



K-Kalinga



K-Bente



Calamity Assistance



**KJSP** 

# K-Kalinga

#### Enrollment







### K-Bente

#### **Enrollment**







### K-Bente Claims





First Life Claims



# Calamity Assistance



600,000.00
500,000