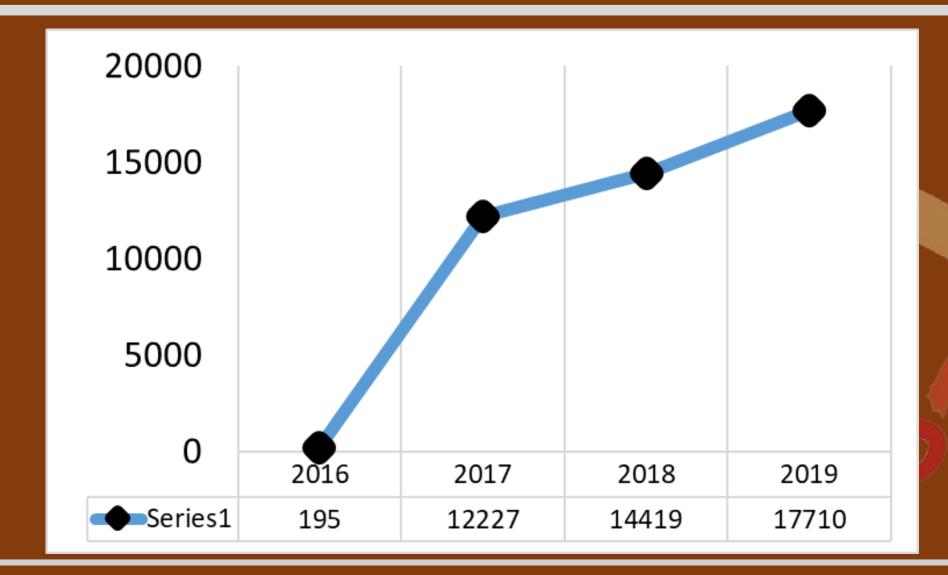

# KASAGANA-KA Mutual Benefit Association, Inc.

Performance Report

As of December 2019

### Financial Outlook



# Membership

2019 Plan



60,000

Output



46,846

Inforce



9,526

Lapsed



56,372

Total

## Covered Lives



# Membership



### Member Flow



**New members** 

18,250



**Resigned members** 

17,710

# Resignation/Termination







# Resignation/Termination



# Length of Membership



# Aging



# **BLIP Claims**



## Percentage of Claims



### Distribution of Claims





# Causes of Death

|   | TOP 5             |     |   |
|---|-------------------|-----|---|
|   | Cardiovascular    | 856 | 1 |
|   | Respiratory       | 328 | 2 |
|   | Hematological     | 203 | 3 |
| - | Neurological      | 154 | 4 |
|   | Gastro Intestinal | 89  | 5 |

# **CLIP Enrollment**





# CLIP Claims





### Hospital Income Insurance Plan

Enrollment

14,782

Number of Claims

31

Premium
Php 3,695,601

Amount of Claims
Php 49,600

Note: Start of HIIP January 2019



### Other Products / Services



K-Kalinga



K-Bente



Calamity Assistance



**KJSP** 

# K-Kalinga

#### Enrollment







### K-Bente

#### **Enrollment**







### K-Bente Claims





First