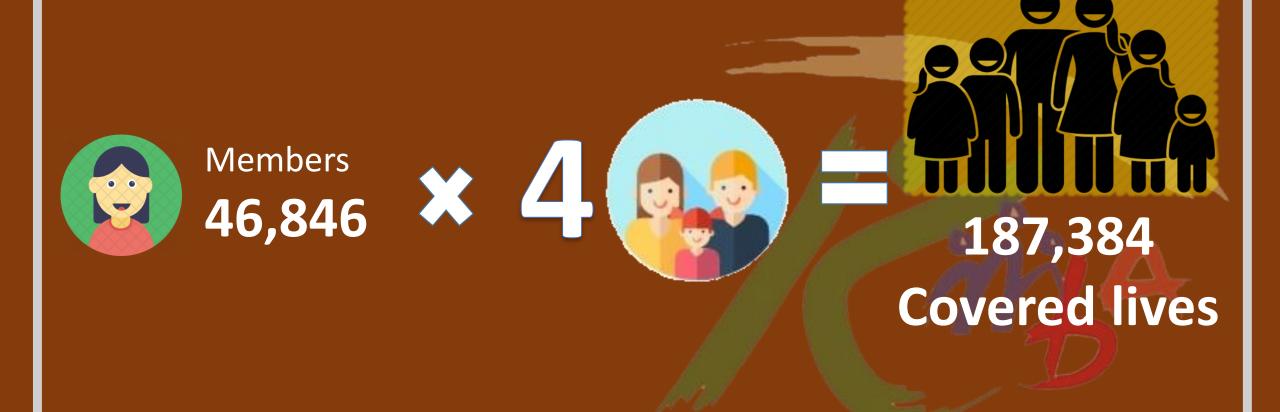

# Membership

2019 Plan

60,000

Output

46,846

Inforce

9,526

Lapsed

56,372

Total