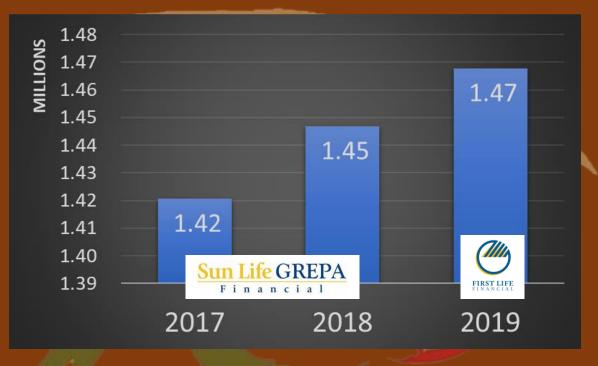

# Resignation/Termination



# Length of Membership



# Aging



# **BLIP Claims**



## Percentage of Claims



### Distribution of Claims





# Causes of Death

|   | TOP 5             |     |   |
|---|-------------------|-----|---|
|   | Cardiovascular    | 856 | 1 |
|   | Respiratory       | 328 | 2 |
|   | Hematological     | 203 | 3 |
| - | Neurological      | 154 | 4 |
|   | Gastro Intestinal | 89  | 5 |

# **CLIP Enrollment**





# CLIP Claims





### Hospital Income Insurance Plan

Enrollment

14,782

Number of Claims

31

Premium
Php 3,695,601

Amount of Claims
Php 49,600

Note: Start of HIIP January 2019



### Other Products / Services



K-Kalinga



K-Bente



Calamity Assistance



**KJSP** 

# K-Kalinga

#### Enrollment







### K-Bente

#### **Enrollment**







### K-Bente Claims





First Life Claims



# Calamity Assistance



600,000.00
500,000.00
400,000.00
300,000.00
200,000.00
100,000.00

84,000.00
93,000.00
2018
2019

Number of Assistance

**Amount Released** 



# Kuya Jun Scholarship Program

| Year      | TOTAL | Allowance Released |
|-----------|-------|--------------------|
| 2007-2015 |       | 2,405,231.00       |
| 2016      | 100   | 598,490            |
| 2017      | 100   | 580,000            |
| 2018      | 101   | 590,000            |
| 2019      | 131   | 680,000            |
| TOTAL     |       | 4,853,721.00       |





**High School** 

### Philhealth Enrollment



Coverage

January – December 2019: 1,584

April – December 2019:

1,650

66

**Total** 

Premium paid: Php 3,920,400

# Annual Recollection and Teambuildi