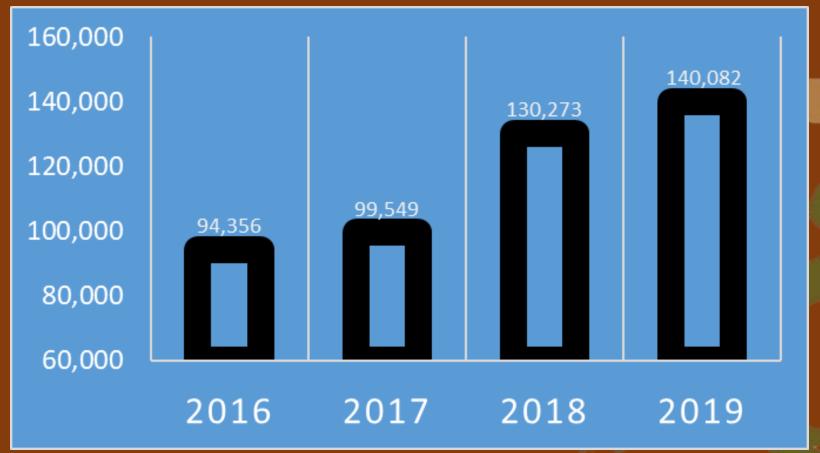

# Calamity Assistance

600,000.00
500,000.00
400,000.00
300,000.00
200,000.00
100,000.00

84,000.00
93,000.00
2018
2019

Number of Assistance

**Amount Released** 