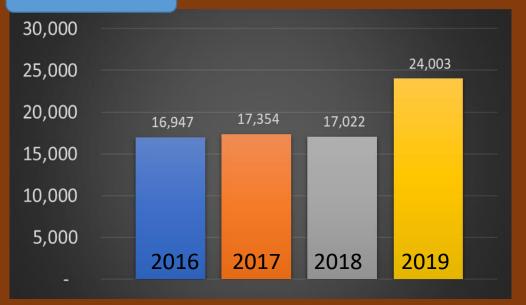

ers** 

17,710

# Resignation/Termination







# Resignation/Termination



# Length of Membership



# Aging



# **BLIP Claims**



## Percentage of Claims



### Distribution of Claims





# Causes of Death

|   | TOP 5             |     |   |
|---|-------------------|-----|---|
|   | Cardiovascular    | 856 | 1 |
|   | Respiratory       | 328 | 2 |
|   | Hematological     | 203 | 3 |
| - | Neurological      | 154 | 4 |
|   | Gastro Intestinal | 89  | 5 |

# **CLIP Enrollment**





# CLIP Claims





### Hospital Income Insurance Plan

Enrollment

14,782

Number of Claims

31

Premium
Php 3,695,601

Amount of Claims
Php 49,600

Note: Start of HIIP January 2019



### Other Products / Services



K-Kalinga



K-Bente



Calamity Assistance



**KJSP** 

# K-Kalinga

#### Enrollment







### K-Bente

#### **Enrollment**







### K-Bente Claims





First Life Claims



# Calamity Assistance



600,000.00
500,000.00
400,000.00
300,000.00
200,000.00
100,000.00

84,000.00
93,000.00
2018
2019

Number of Assistance

**Amount Released** 



# Kuya Jun Scholarship Program

| Year      | TOTAL | Allowance Released |
|-----------|-------|--------------------|
| 2007-2015 |       | 2,405,231.00       |
| 2016      | 100   | 598,490            |
| 2017      | 100   | 580,000            |
| 2018      | 101   | 590,000            |
| 2019      | 131   | 680,000            |
| TOTAL     |       | 4,853,721.00       |





**High School** 

### Philhealth Enrollment



Coverage

January – December 2019: 1,584

April – December 2019:

1,650

66

**Total** 

Premium paid: Php 3,920