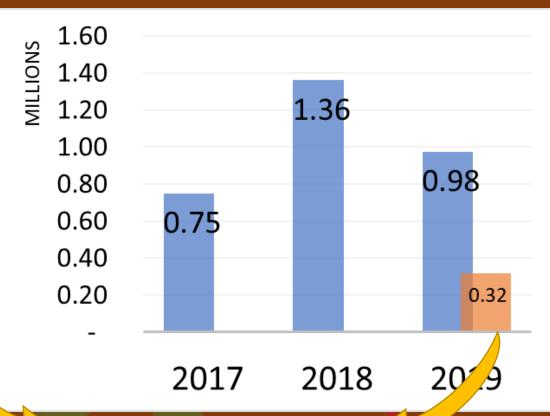

nation



# Length of Membership



# Aging



# **BLIP Claims**



## Percentage of Claims



### Distribution of Claims





# Causes of Death

|   | TOP 5             |     |   |
|---|-------------------|-----|---|
|   | Cardiovascular    | 856 | 1 |
|   | Respiratory       | 328 | 2 |
|   | Hematological     | 203 | 3 |
| - | Neurological      | 154 | 4 |
|   | Gastro Intestinal | 89  | 5 |

# **CLIP Enrollment**





# CLIP Claims





### Hospital Income Insurance Plan

Enrollment

14,782

Number of Claims

31

Premium
Php 3,695,601

Amount of Claims
Php 49,600

Note: Start of HIIP January 2019



### Other Products / Services



K-Kalinga



K-Bente



Calamity Assistance



**KJSP** 

# K-Kalinga

#### Enrollment







### K-Bente

#### **Enrollment**







### K-Bente Claims





First Life Claims



# Calamity Assistance



600,000.00
500,000.00
400,000.00
300,000.00
200,000.00
100,000.00

84,000.00
93,000.00
2018
2019

Number of Assistance

**Amount Released** 



# Kuya Jun Scholarship Program

| Year      | TOTAL | Allowance Released |
|-----------|-------|--------------------|
| 2007-2015 |       | 2,405,231.00       |
| 2016      | 100   | 598,490            |
| 2017      | 100   | 580,000            |
| 2018      | 101   | 590,000            |
| 2019      | 131   | 680,000            |
| TOTAL     |       | 4,853,721.00       |





**High School** 

### Philhealth Enrollment



Coverage

January – December 2019: 1,584

April – December 2019:

1,650

66

**Total** 

Premium paid: Php 3,920,400

# Annual Recollection and Teambuilding





# 13th Annual Gene