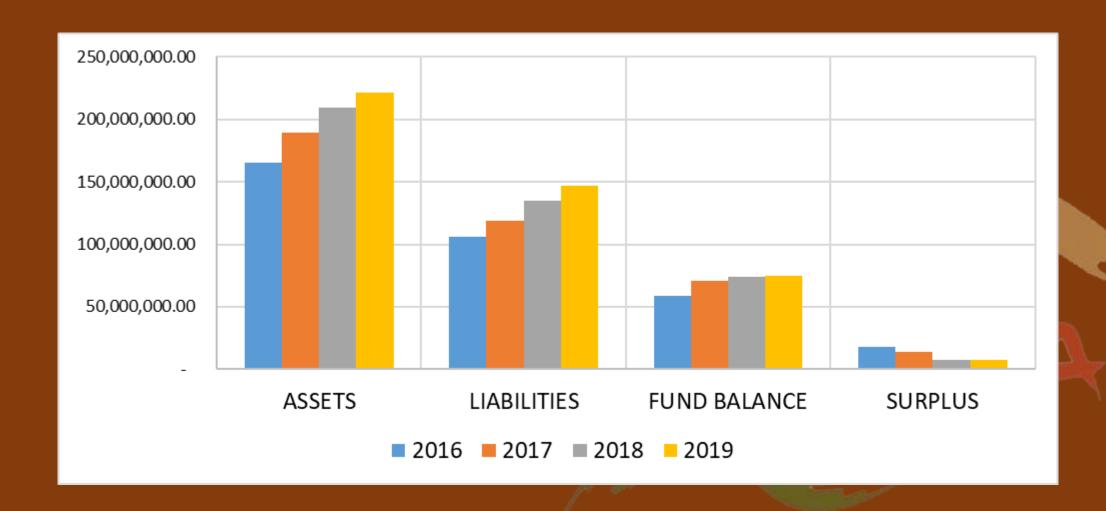

# KASAGANA-KA Mutual Benefit Association, Inc.

Performance Report

As of December 2019

### Financial Outlook



# Membership

2019 Plan



60,000

Output



46,846

Inforce



9,526

Lapsed



56,372

Total

## Covered Lives



# Membership



### Member Flow



**New members** 

18,250



**Resigned members** 

17,710

# Resignation/Termination







# Resignation/Termination



# Length of Membership



# Aging



# **BLIP Claims**



## Percentage of Claims



### Distribution of Claims





# Causes of Death

|   | TOP 5             |     |   |
|---|-------------------|-----|---|
|   | Cardiovascular    | 856 | 1 |
|   | Respiratory       | 328 | 2 |
|   | Hematological     | 203 | 3 |
| - | Neurological      | 154 | 4 |
|   | Gastro Intestinal | 89  | 5 |

# **CLIP Enrollment**





# CLIP Claims





### Hospital Income Insurance Plan

Enrollment

14,782

Number of Claims

31

Premium
Php 3