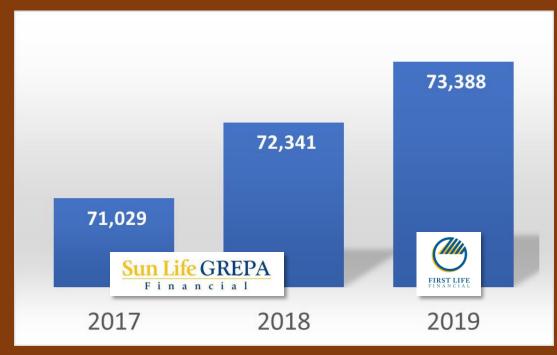

n







# Resignation/Termination



# Length of Membership



# Aging



# **BLIP Claims**



## Percentage of Claims



### Distribution of Claims





# Causes of Death

|   | TOP 5             |     |   |
|---|-------------------|-----|---|
|   | Cardiovascular    | 856 | 1 |
|   | Respiratory       | 328 | 2 |
|   | Hematological     | 203 | 3 |
| - | Neurological      | 154 | 4 |
|   | Gastro Intestinal | 89  | 5 |

# **CLIP Enrollment**





# CLIP Claims





### Hospital Income Insurance Plan

Enrollment

14,782

Number of Claims

31

Premium
Php 3,695,601

Amount of Claims
Php 49,600

Note: Start of HIIP January 2019



### Other Products / Services



K-Kalinga



K-Bente



Calamity Assistance



**KJSP** 

# K-Kalinga

#### Enrollment







### K-Bente

#### **Enrollment**







### K-Bente Claims





First Life Claims



# Calamity Assistance



600,000.00
500,000.00
400,000.00
300,000.00
200,000.00
100,000.00

84,000.00
93,000.00
2018
2019

Number of Assistance

**Amount Released** 



# Kuya Jun Scholarship Program

| Year      | TOTAL | Allowance Released |
|-----------|-------|--------------------|
| 2007-2015 |       | 2,405,231.00       |
| 2016      | 100   | 598,490            |
| 2017      | 100   | 580,000            |
| 2018      | 101   | 590,000            |
| 2019      | 131   | 680,000            |
| TOTAL     |       | 4,853,721.00       |





**High School** 

### Philhealth Enrollment



Coverage

January – December 2019: 1,584

April – December 2019:

1,650

66

**Total** 

Premium paid: Php 3,920,400

# Annual Recollection and Teambuil