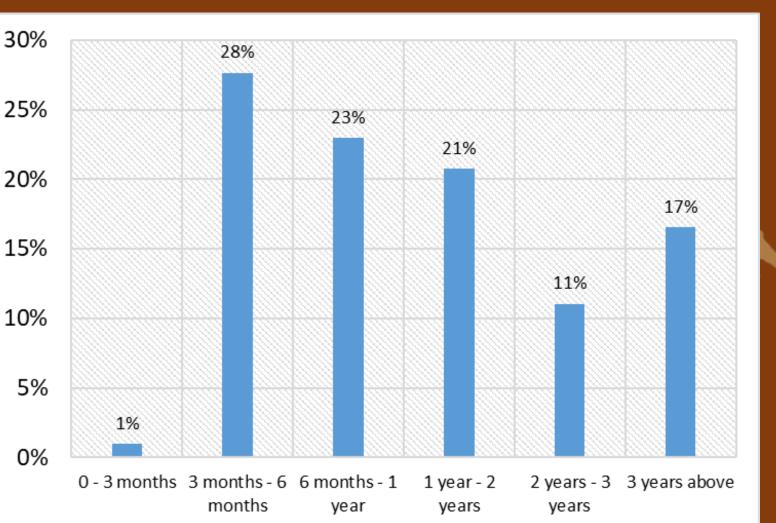

# KASAGANA-KA Mutual Benefit Association, Inc.

Performance Report

As of December 2019

### Financial Outlook



# Membership

2019 Plan



60,000

Output



46,846

Inforce



9,526

Lapsed



56,372

Total

## Covered Lives



# Membership



### Member Flow



**New members** 

18,250



**Resigned members** 

17,710

# Resignation/Termination







# Resignation/Termination



# Length of Membership



# Aging



# **BLIP Claims**



## Percentage of Claims



### Distribution of Claims





# Causes of Death

|   | TOP 5             |     |   |
|---|-------------------|-----|---|
|   | Cardiovascular    | 856 | 1 |
|   | Respiratory       | 328 | 2 |
|   | Hematological     | 203 | 3 |
| - | Neurological      | 154 | 4 |
|   | Gastro Intestinal | 89  | 5 |

# **CLIP Enrollment**





# CLIP Claims





### Hospital Income Insurance Plan

Enrollment

14,782

Number of Claims

31

Premium
Php 3,695,601

Amount of Claims
Php 49,600

Note: Start of HIIP January 2019



### Other Products / Services



K-Kalinga



K-Bente



Calamity Assistance



**KJSP** 

# K-Kalinga

#### Enrollment







### K-Bente

#### **Enrollment**