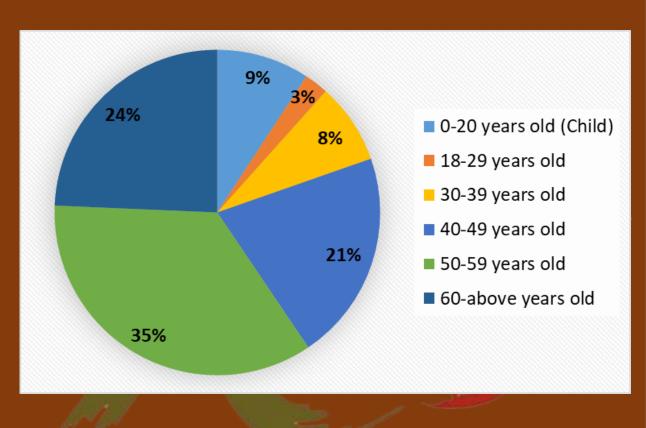

# KASAGANA-KA Mutual Benefit Association, Inc.

Performance Report

As of December 2019

### Financial Outlook



# Membership

2019 Plan



60,000

Output



46,846

Inforce



9,526

Lapsed



56,372

Total

## Covered Lives



# Membership



### Member Flow



**New members** 

18,250



**Resigned members** 

17,710

# Resignation/Termination







# Resignation/Termination



# Length of Membership



# Aging



# **BLIP Claims**



## Percentage of Claims



### Distribution of Claims





# Causes of Death

|   | TOP 5             |     |   |
|---|-------------------|-----|---|
|   | Cardiovascular    | 856 | 1 |
|   | Respiratory       | 328 | 2 |
|   | Hematological     | 203 | 3 |
| - | Neurological      | 154 | 4 |
|   | Gastro Intestinal | 89  | 5 |

# **CLIP Enrollment**





# CLIP Claims





### Hospital Income Insurance Plan

Enrollment

14,782

Number of Claims

31

Premium
Php 3,695,601

Amount of Claims
Php 49,600

Note: Start of HIIP January 2019



### Other Products / Services



K-Kalinga



K-Bente



Calamity Assistance



**KJSP** 

# K-Kalinga

#### Enrollment







### K-Bente

#### **Enrollment**







### K-Bente Claims





First Life Claims



# Calamity Assistance



600,000.00
500,000.00
400,000.00
300,000.00
200,000.00
100,000.00

84,000.00