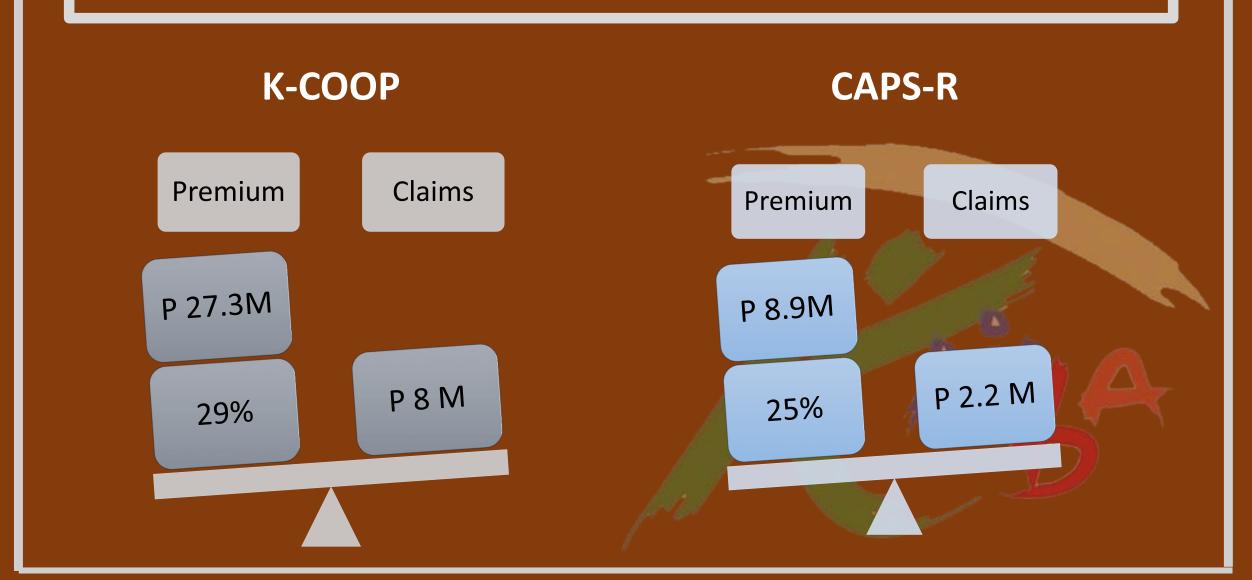

# KASAGANA-KA Mutual Benefit Association, Inc.

Performance Report

As of December 2019

### Financial Outlook



# Membership

2019 Plan



60,000

Output



46,846

Inforce



9,526

Lapsed



56,372

Total

## Covered Lives



# Membership



### Member Flow



**New members** 

18,250



**Resigned members** 

17,710

# Resignation/Termination







# Resignation/Termination



# Length of Membership



# Aging



# **BLIP Claims**



## Percentage of Claims



### Distribution of Claims





# Causes of Death

|   | TOP 5             |     |   |
|---|-------------------|-----|---|
|   | Cardiovascular    | 856 | 1 |
|   | Respiratory       | 328 | 2 |
|   | Hematological     | 203 | 3 |
| - | Neurological      | 154 | 4 |
|   | Gastro Intestinal | 89  | 5 |

# **CLIP Enrollment**





# CLIP Claims





### Hospital Income Insurance Plan

Enrollment

14,782

Number of Claims

31

Premium
Php 3,695,601

Amount of Claims
Php 49,600

Note: Start of HIIP January 2019



### Other Products / Services



K-Kalinga



K-Bente



Calamity Assistance



**KJSP** 

# K-Kalinga

#### Enrollment







### K-Bente

#### **Enrollment**







### K-Bente Claims





First Life Claims



# Calamity Assistance



600,000.00
500,000.00
400,000.00
300,000.00
2