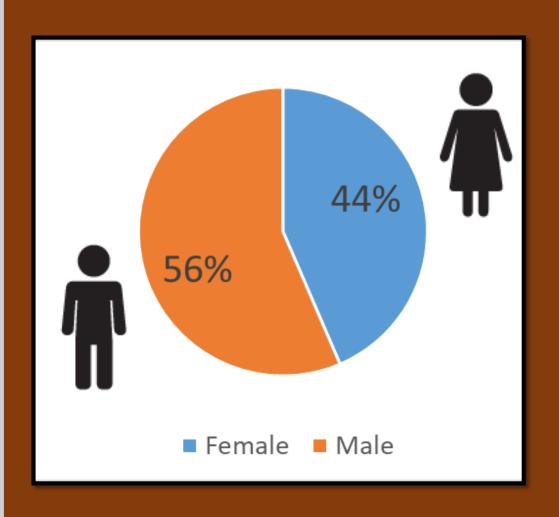

# KASAGANA-KA Mutual Benefit Association, Inc.

Performance Report

As of December 2019

### Financial Outlook



# Membership

2019 Plan



60,000

Output



46,846

Inforce



9,526

Lapsed



56,372

Total

## Covered Lives



# Membership



### Member Flow



**New members** 

18,250



**Resigned members** 

17,710

# Resignation/Termination







# Resignation/Termination



# Length of Membership



# Aging



# **BLIP Claims**



## Percentage of Claims



### Distribution of Claims





# Causes of Death

|   | TOP 5             |     |   |
|---|-------------------|-----|---|
|   | Cardiovascular    | 856 | 1 |
|   | Respiratory       | 328 | 2 |
|   | Hematological     | 203 | 3 |
| - | Neurological      | 154 | 4 |
|   | Gastro Intestinal | 89  | 5 |

# **CLIP Enrollment**





# CLIP Claims





### Hospital Income Insurance Plan

Enrollment

14,782

Number of Claims

31

Premium
Php 3,695,601

Amount of Claims
Php 49,600

Note: Start of HIIP January 2019



### Other Products / Services



K-Kalinga



K-Bente



Calamity Assistance



**KJSP** 

# K-Kalinga

#### Enrollment







### K-Bente

#### **Enrollment**







### K-Bente Claims





First Life Claims



# Calamity Assistance



600,000.00
500,000.00
400,000.00
300,000.00
200,000.00
100,000.00

84,000.0