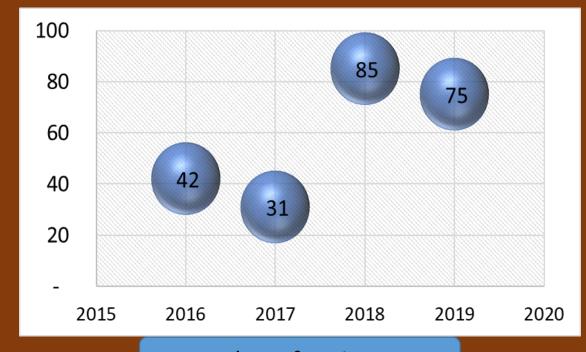

# Kuya Jun Scholarship Program

| Year      | TOTAL | Allowance Released |
|-----------|-------|--------------------|
| 2007-2015 |       | 2,405,231.00       |
| 2016      | 100   | 598,490            |
| 2017      | 100   | 580,000            |
| 2018      | 101   | 590,000            |
| 2019      | 131   | 680,000            |
| TOTAL     |       | 4,853,721.00       |