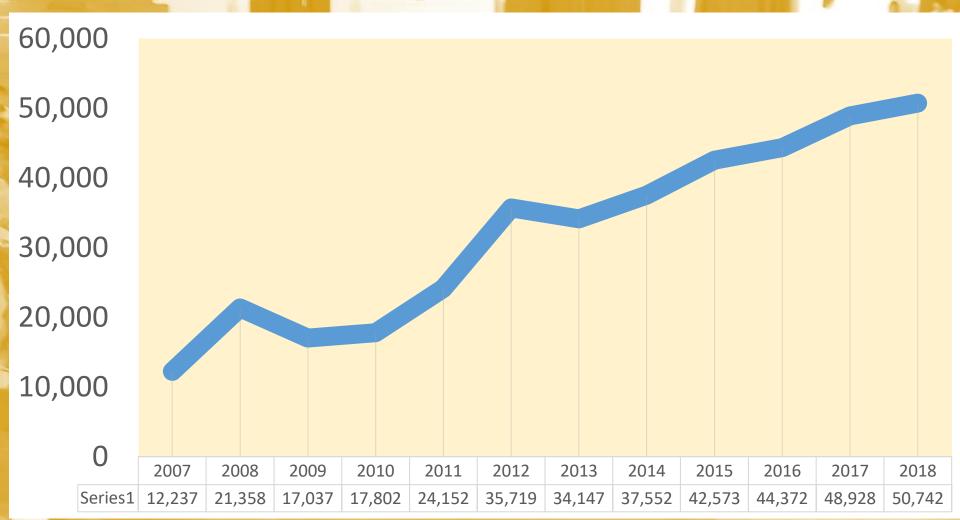

81 | 个11%         |
|   | Liabilities<br>(50% Reserves & RF)                              | P 140,214,133.78 | P 129,883,292.30 | <b>↑</b> 8%  |
|   | Fund Balance (Guaranty Fund + Unassigned Surplus + Net Surplus) | P 69,427,666.89  | P 59,084,397.51  | 个17%         |
|   | Net Income                                                      | P 4,551,698.14   | P 3,305,298.07   | <b>↑</b> 38% |
|   | Member's Contribution                                           | P 35,812,434.00  | P 33,451,458.51  | 个7%          |
|   | Premium                                                         | P 9,438,394.53   | P 6,947,984.28   | 个36%         |
|   | Operating Expense                                               | 20.42%           | 20%              | 个2%          |





# Membership every year





#### Gender Distribution



#### **BLIP Claims**

2018



Amount of claims

P 8.5 M

Number of claims
482
1.3 deaths per day



2006-2018

P 45.6 M

3,245

1,255 Members 1,990
Dependents

Total Claims

Distribution

### Claims Distribution



#### Causes of Death





#### Claims Ratio



#### Exit Age

134 terminated due to Exit Age Php 800,820.67 released

> 117 Released thru GK Fund Php 701,265.58

17 Released to members Php 99,555.09 released

# CLIP

|                                 | 2018           | 2017           |  |
|---------------------------------|----------------|----------------|--|
| Number of loans covered by CLIP | 130,273        | 99,549         |  |
| Premium<br>Collected            | P 9,474,336.14 | P 6,977,321.61 |  |
| Number of claims                | 182