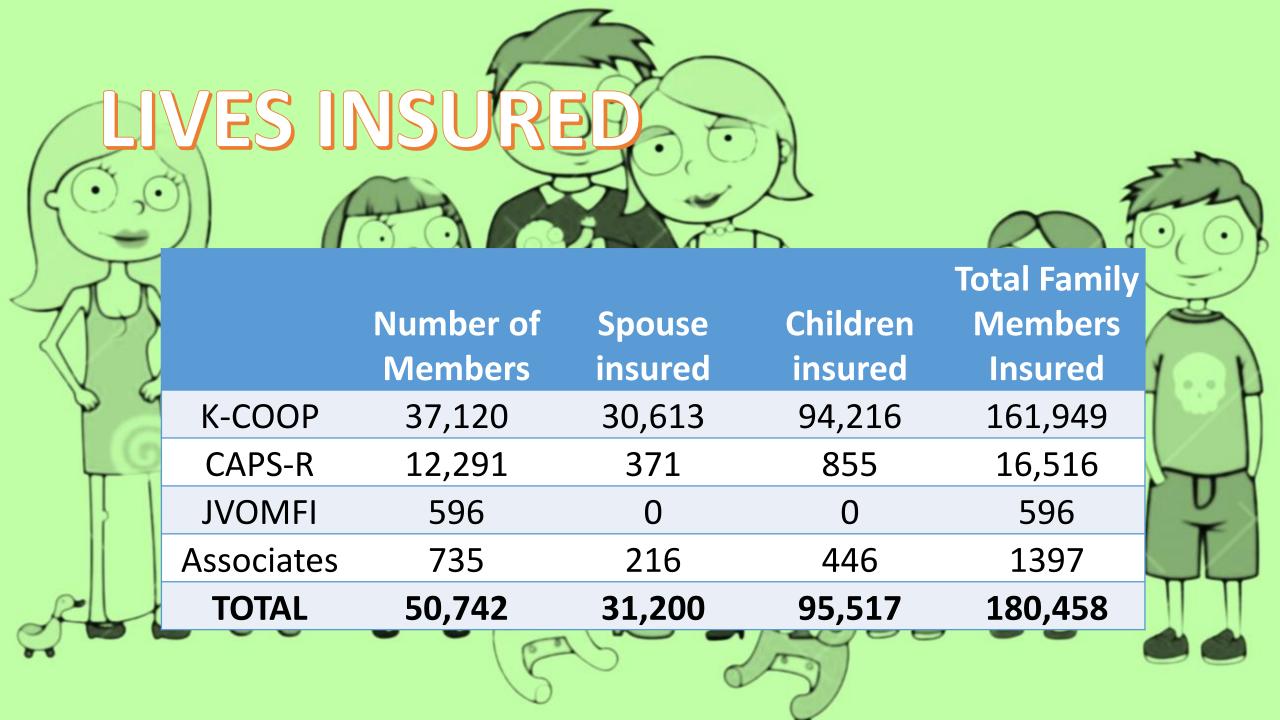

| 个11%         |
|   | Liabilities<br>(50% Reserves & RF)                              | P 140,214,133.78 | P 129,883,292.30 | <b>↑</b> 8%  |
|   | Fund Balance (Guaranty Fund + Unassigned Surplus + Net Surplus) | P 69,427,666.89  | P 59,084,397.51  | 个17%         |
|   | Net Income                                                      | P 4,551,698.14   | P 3,305,298.07   | <b>↑</b> 38% |
|   | Member's Contribution                                           | P 35,812,434.00  | P 33,451,458.51  | 个7%          |
|   | Premium                                                         | P 9,438,394.53   | P 6,947,984.28   | 个36%         |
|   | Operating Expense                                               | 20.42%           | 20%              | 个2%          |





# Membership every year





#### Gender Distribution



#### **BLIP Claims**

2018



Amount of claims

P 8.5 M

Number of claims
482
1.3 deaths per day



2006-2018

P 45.6 M

3,245

1,255 Members 1,990
Dependents

Total Claims

Distribution

### Claims Distribution



#### Causes of Death





#### Claims Ratio



#### Exit Age

134 terminated due to Exit Age Php 800,820.67 released

> 117 Released thru GK Fund Php 701,265.58

17 Released to members Php 99,555.09 released

# CLIP

|                                 | 2018           | 2017           |  |
|---------------------------------|----------------|----------------|--|
| Number of loans covered by CLIP | 130,273        | 99,549         |  |
| Premium<br>Collected            | P 9,474,336.14 | P 6,977,321.61 |  |
| Number of claims                | 182