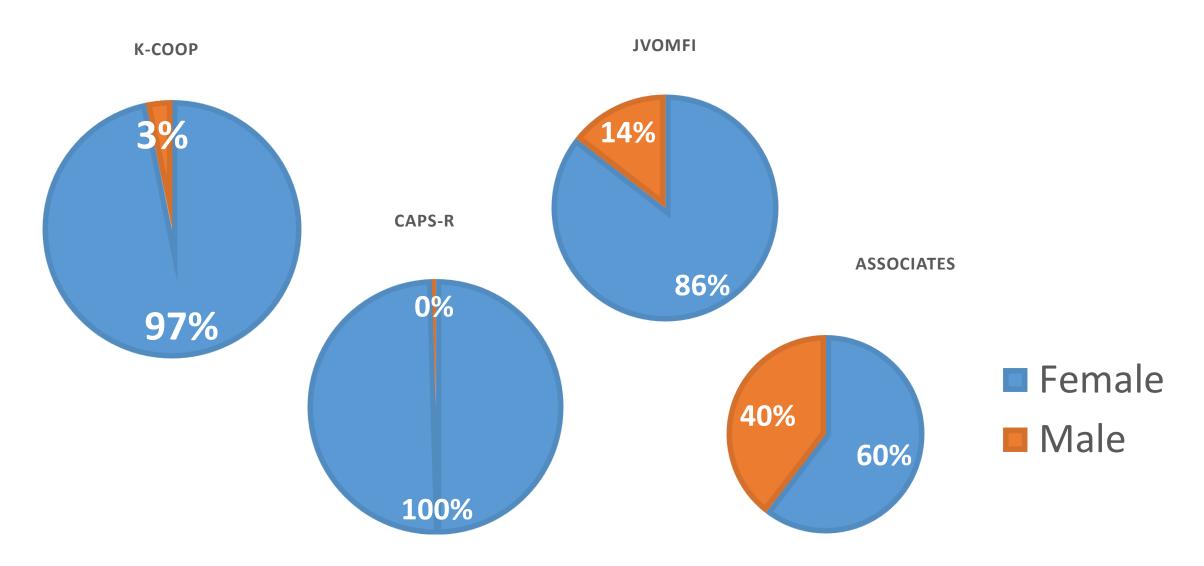

ilities<br>(50% Reserves & RF)                              | P 140,214,133.78 | P 129,883,292.30 | <b>↑</b> 8%  |
|   | Fund Balance (Guaranty Fund + Unassigned Surplus + Net Surplus) | P 69,427,666.89  | P 59,084,397.51  | 个17%         |
|   | Net Income                                                      | P 4,551,698.14   | P 3,305,298.07   | <b>↑</b> 38% |
|   | Member's Contribution                                           | P 35,812,434.00  | P 33,451,458.51  | 个7%          |
|   | Premium                                                         | P 9,438,394.53   | P 6,947,984.28   | 个36%         |
|   | Operating Expense                                               | 20.42%           | 20%              | 个2%          |





# Membership every year





#### Gender Distribution



#### **BLIP Claims**

2018



Amount of claims

P 8.5 M

Number of claims
482
1.3 deaths per day



2006-2018

P 45.6 M

3,245

1,255 Members 1,990
Dependents

Total Claims

Distribution

### Claims Distribution



#### Causes of Death





#### Claims Ratio



#### Exit Age

134 terminated due to Exit Age Php 800,820.67 released

> 117 Released thru GK Fund Php 701,265.58

17 Released to members Php 99,555.09 released

# CLIP

|                                 | 2018           | 2017           |  |
|---------------------------------|----------------|----------------|--|
| Number of loans covered by CLIP | 130,273        | 99,549         |  |
| Premium<br>Collected            | P 9,474,336.14 | P 6,977,321.61 |  |
| Number of claims                | 182            | 151            |  |
|