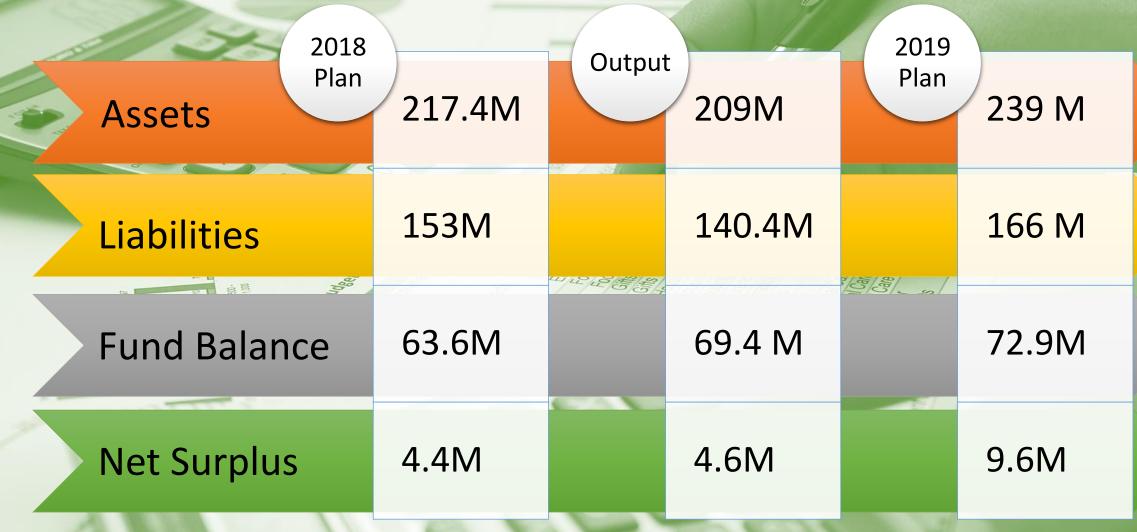

# Financial Highlights

| 2 |                                                                 | 2018             | 2017             | % Change     |
|---|-----------------------------------------------------------------|------------------|------------------|--------------|
|   | Assets                                                          | P 209,641,800.67 | P 188,967,689.81 | 个11%         |
|   | Liabilities<br>(50% Reserves & RF)                              | P 140,214,133.78 | P 129,883,292.30 | <b>↑</b> 8%  |
|   | Fund Balance (Guaranty Fund + Unassigned Surplus + Net Surplus) | P 69,427,666.89  | P 59,084,397.51  | 个17%         |
|   | Net Income                                                      | P 4,551,698.14   | P 3,305,298.07   | <b>↑</b> 38% |
|   | Member's Contribution                                           | P 35,812,434.00  | P 33,451,458.51  | 个7%          |
|   | Premium                                                         | P 9,438,394.53   | P 6,947,984.28   | 个36%         |
|   | Operating Expense                                               | 20.42%           | 20%              | 个2%          |