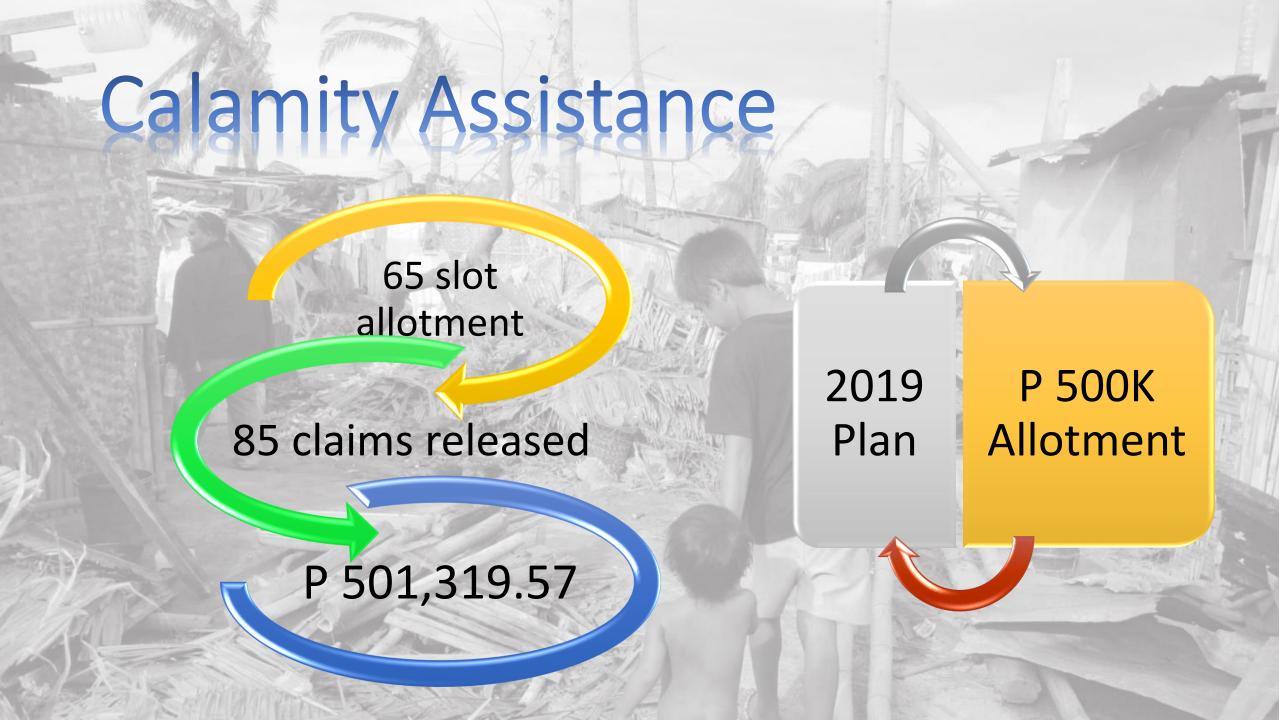

|  |
| Amount of claims                | P 1,844,000    | P 1,405,665.45 |  |
| Claims ratio                    | 19.46%         | 20%            |  |

# K-Kalinga

-KALINGA

Kasaganang Proteksyon

sa Inyo!

<sup>∞</sup> 15,000

7,022 P 851,000 P 851,000

Death P20,000.00 Burial

P5,000.00 ice P5,000.00

00 kada taon.

ring bumili ang isang tao nggang limang (5) Units na angalan sa kanya.

SANKERS ASSURANCE

ANNERS ASSURANCE

Member: The Malayan Group of Insurance Companies



AGANA-KA MBA

# K-Kalinga Claims

Accidental Death

2

Total Benefits P 450,000



80





#### K-20

Number of enrolled

72,341

Number of claims

17

Amount of claims

165,000



# 1,741 PhilHealth Your Partner in Health

#### Kuya Jun Scholarship Program















#### Kuya Jun Scholarship Program





#### KMBA Office Building