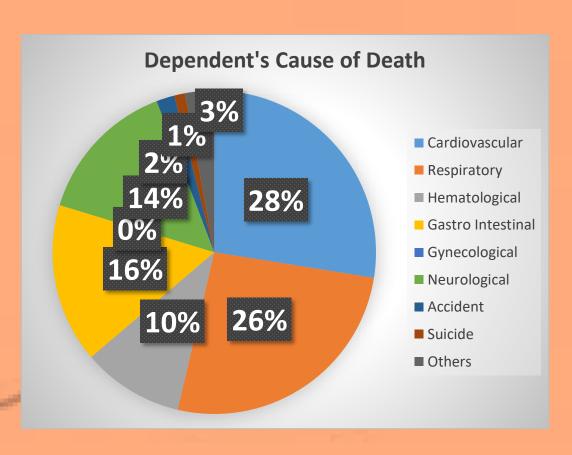

| Net Income                                                      | P 4,551,698.14   | P 3,305,298.07   | <b>↑</b> 38% |
|   | Member's Contribution                                           | P 35,812,434.00  | P 33,451,458.51  | 个7%          |
|   | Premium                                                         | P 9,438,394.53   | P 6,947,984.28   | 个36%         |
|   | Operating Expense                                               | 20.42%           | 20%              | 个2%          |





# Membership every year





#### Gender Distribution



#### **BLIP Claims**

2018



Amount of claims

P 8.5 M

Number of claims
482
1.3 deaths per day



2006-2018

P 45.6 M

3,245

1,255 Members 1,990
Dependents

Total Claims

Distribution

### Claims Distribution



#### Causes of Death





#### Claims Ratio



#### Exit Age

134 terminated due to Exit Age Php 800,820.67 released

> 117 Released thru GK Fund Php 701,265.58

17 Released to members Php 99,555.09 released

# CLIP

|                                 | 2018           | 2017           |  |
|---------------------------------|----------------|----------------|--|
| Number of loans covered by CLIP | 130,273        | 99,549         |  |
| Premium<br>Collected            | P 9,474,336.14 | P 6,977,321.61 |  |
| Number of claims                | 182            | 151            |  |
| Amount of claims                | P 1,844,000    | P 1,405,665.45 |  |
| Claims ratio                    | 19.46%         | 20%            |  |

# K-Kalinga

-KALINGA

Kasaganang Proteksyon

sa Inyo!

<sup>∞</sup> 15,000

7,022 P 851,000 P