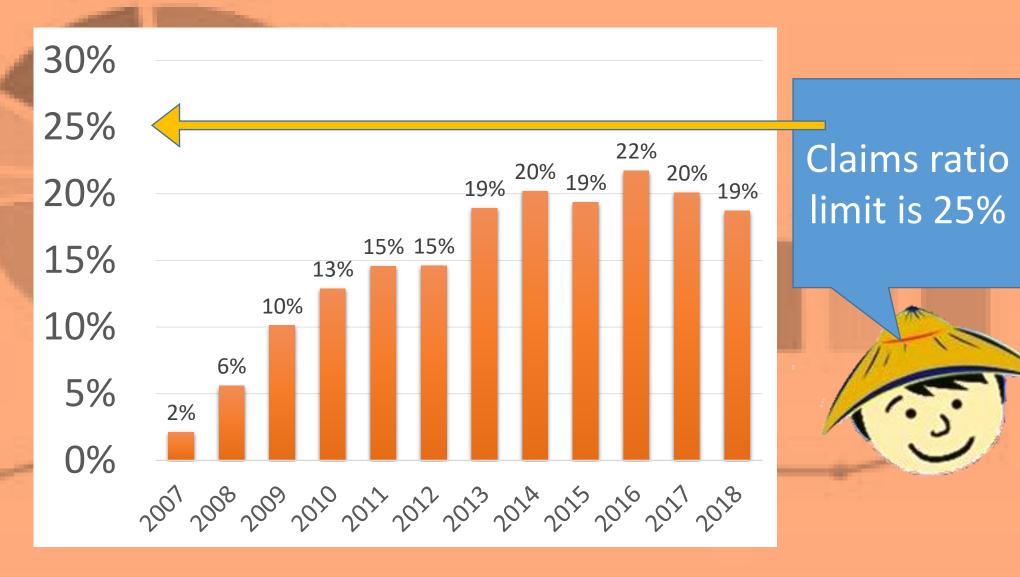

#### Claims Ratio

# CLIP

|                                 | 2018           | 2017           |  |
|---------------------------------|----------------|----------------|--|
| Number of loans covered by CLIP | 130,273        | 99,549         |  |
| Premium<br>Collected            | P 9,474,336.14 | P 6,977,321.61 |  |
| Number of claims                | 182            | 151            |  |
| Amount of claims                | P 1,844,000    | P 1,405,665.45 |  |
| Claims ratio                    | 19.46%         | 20%            |  |