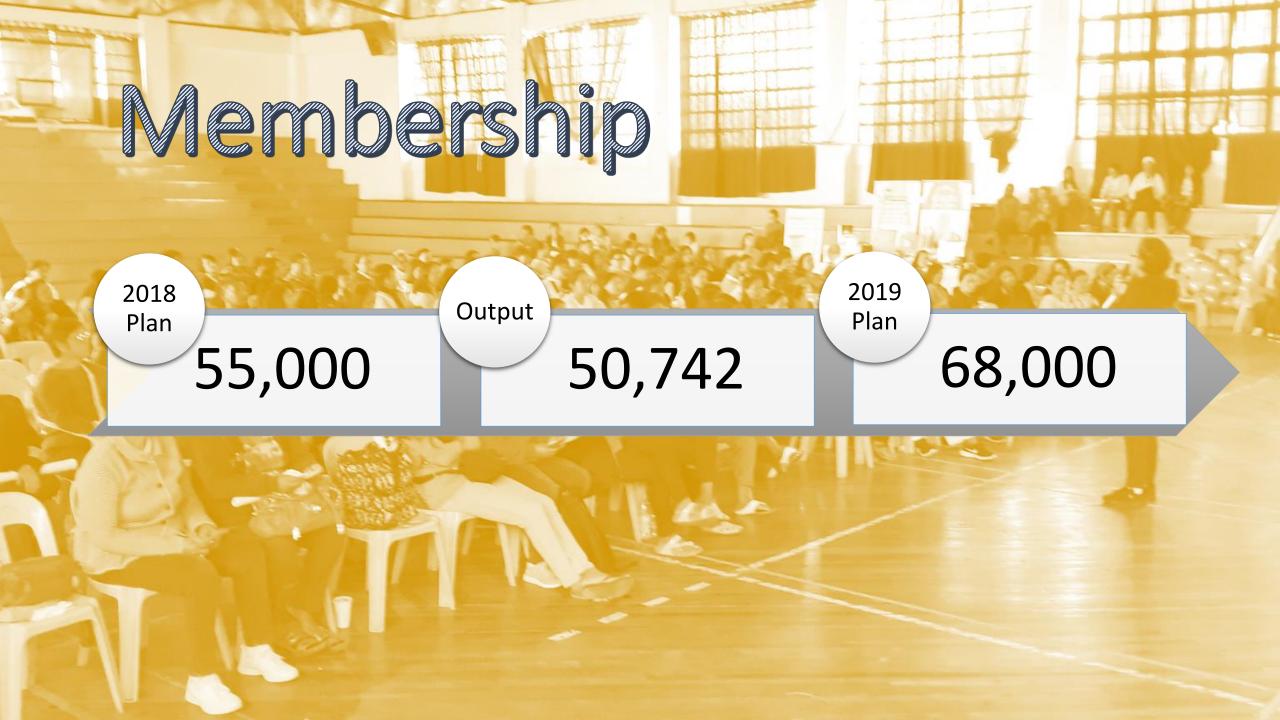

641,800.67 | P 188,967,689.81 | 个11%         |
|   | Liabilities<br>(50% Reserves & RF)                              | P 140,214,133.78 | P 129,883,292.30 | <b>↑</b> 8%  |
|   | Fund Balance (Guaranty Fund + Unassigned Surplus + Net Surplus) | P 69,427,666.89  | P 59,084,397.51  | 个17%         |
|   | Net Income                                                      | P 4,551,698.14   | P 3,305,298.07   | <b>↑</b> 38% |
|   | Member's Contribution                                           | P 35,812,434.00  | P 33,451,458.51  | 个7%          |
|   | Premium                                                         | P 9,438,394.53   | P 6,947,984.28   | 个36%         |
|   | Operating Expense                                               | 20.42%           | 20%              | 个2%          |





# Membership every year





#### Gender Distribution



#### **BLIP Claims**

2018



Amount of claims

P 8.5 M

Number of claims
482
1.3 deaths per day



2006-2018

P 45.6 M

3,245

1,255 Members 1,990
Dependents

Total Claims

Distribution

### Claims Distribution



#### Causes of Death





#### Claims Ratio



#### Exit Age

134 terminated due to Exit Age Php 800,820.67 released

> 117 Released thru GK Fund Php 701,265.58

17 Released to members Php 99,555.09 released

# CLIP

|                                 | 2018           | 2017           |  |
|---------------------------------|----------------|----------------|--|
| Number of loans covered by CLIP | 130,273        | 99,549         |  |
| Premium<br>Collected            | P 9,474,336.14 | P 6,977,321.61 |  |
| Number of claim