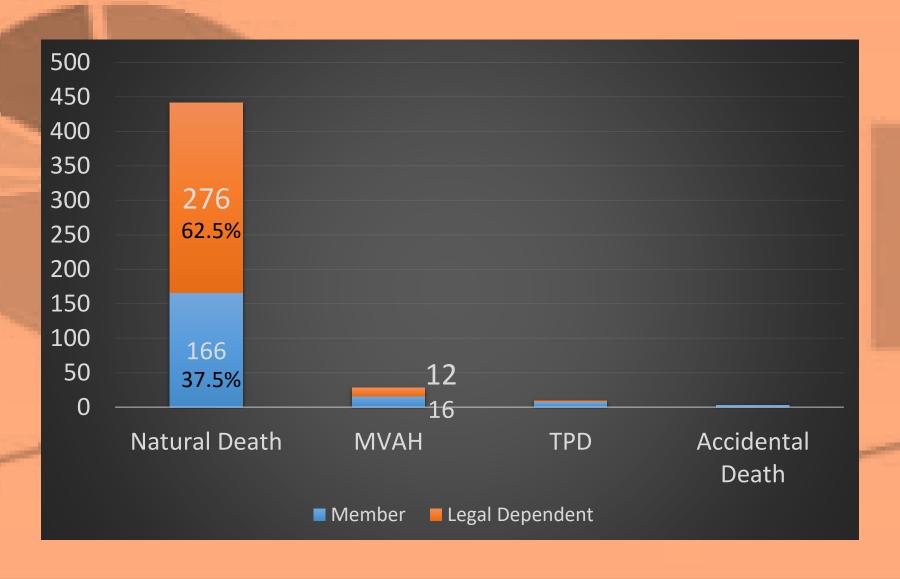

397.51  | 个17%         |
|   | Net Income                                                      | P 4,551,698.14   | P 3,305,298.07   | <b>↑</b> 38% |
|   | Member's Contribution                                           | P 35,812,434.00  | P 33,451,458.51  | 个7%          |
|   | Premium                                                         | P 9,438,394.53   | P 6,947,984.28   | 个36%         |
|   | Operating Expense                                               | 20.42%           | 20%              | 个2%          |





# Membership every year





#### Gender Distribution



#### **BLIP Claims**

2018



Amount of claims

P 8.5 M

Number of claims
482
1.3 deaths per day



2006-2018

P 45.6 M

3,245

1,255 Members 1,990
Dependents

Total Claims

Distribution

### Claims Distribution



#### Causes of Death





#### Claims Ratio



#### Exit Age

134 terminated due to Exit Age Php 800,820.67 released

> 117 Released thru GK Fund Php 701,265.58

17 Released to members Php 99,555.09 released

# CLIP

|                                 | 2018           | 2017           |  |
|---------------------------------|----------------|----------------|--|
| Number of loans covered by CLIP | 130,273        | 99,549         |  |
| Premium<br>Collected            | P 9,474,336.14 | P 6,977,321.61 |  |
| Number of claims                | 182            | 151            |  |
| Amount of claims                | P 1,844,000    | P 1,405,665.45 |  |
| Claims ratio                    | 19.46%         | 20%            |  |

# K-Kalinga

-KALINGA

Kasaganang Proteksyon

sa Inyo!

<sup>∞</sup>