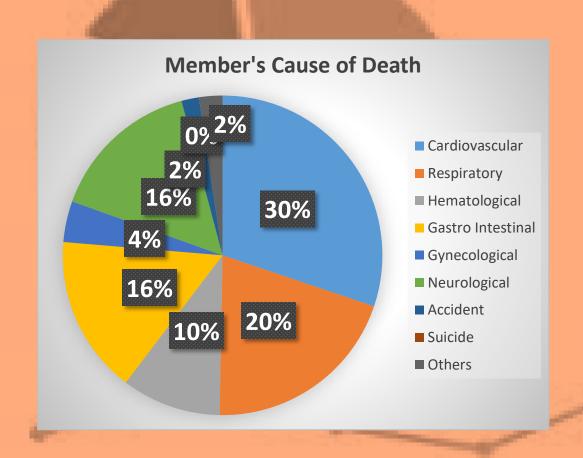

|   | Net Income                                                      | P 4,551,698.14   | P 3,305,298.07   | <b>↑</b> 38% |
|   | Member's Contribution                                           | P 35,812,434.00  | P 33,451,458.51  | 个7%          |
|   | Premium                                                         | P 9,438,394.53   | P 6,947,984.28   | 个36%         |
|   | Operating Expense                                               | 20.42%           | 20%              | 个2%          |





# Membership every year





#### Gender Distribution



#### **BLIP Claims**

2018



Amount of claims

P 8.5 M

Number of claims
482
1.3 deaths per day



2006-2018

P 45.6 M

3,245

1,255 Members 1,990
Dependents

Total Claims

Distribution

### Claims Distribution



#### Causes of Death





#### Claims Ratio



#### Exit Age

134 terminated due to Exit Age Php 800,820.67 released

> 117 Released thru GK Fund Php 701,265.58

17 Released to members Php 99,555.09 released

# CLIP

|                                 | 2018           | 2017           |  |
|---------------------------------|----------------|----------------|--|
| Number of loans covered by CLIP | 130,273        | 99,549         |  |
| Premium<br>Collected            | P 9,474,336.14 | P 6,977,321.61 |  |
| Number of claims                | 182            | 151            |  |
| Amount of claims                | P 1,844,000    | P 1,405,665.45 |  |
| Claims ratio                    | 19.46%         | 20%            |  |

# K-Kalinga

-KALINGA

Kasaganang Proteksyon

sa Inyo!

<sup>∞</sup> 15,000

7,022 P 851,000