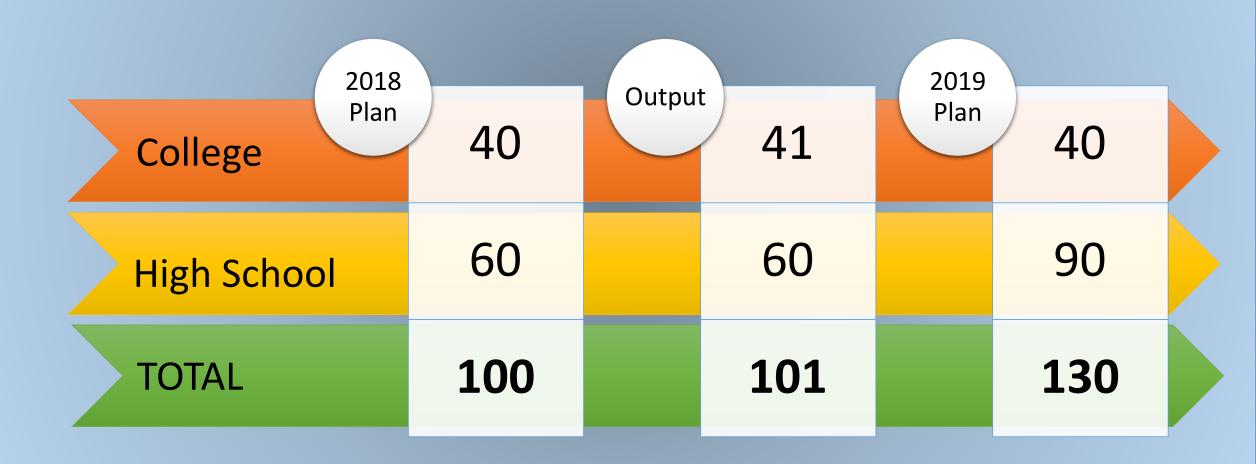

|  |
| Amount of claims                | P 1,844,000    | P 1,405,665.45 |  |
| Claims ratio                    | 19.46%         | 20%            |  |

# K-Kalinga

-KALINGA

Kasaganang Proteksyon

sa Inyo!

<sup>∞</sup> 15,000

7,022 P 851,000 P 851,000

Death P20,000.00 Burial

P5,000.00 ice P5,000.00

00 kada taon.

ring bumili ang isang tao nggang limang (5) Units na angalan sa kanya.

SANKERS ASSURANCE

ANNERS ASSURANCE

Member: The Malayan Group of Insurance Companies



AGANA-KA MBA

# K-Kalinga Claims

Accidental Death

2

Total Benefits P 450,000



80





#### K-20

Number of enrolled

72,341

Number of claims

17

Amount of claims

165,000



# 1,741 PhilHealth Your Partner in Health

#### Kuya Jun Scholarship Program















#### Kuya Jun Scholarship Program





#### KMBA Office Building